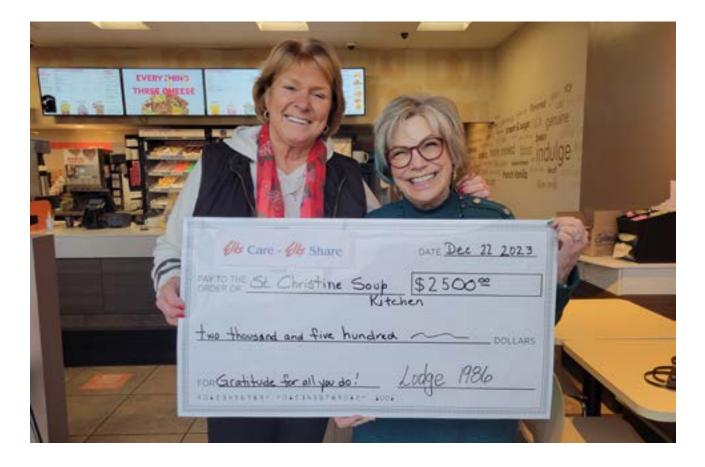

#### ENF Grant dollars at work!

#### PER Cris Doby presenting a \$2,500 Gratitude Grant to the St. Christine Soup Kitchen on December 22nd

Join us for Breakfast on the first and third Saturday, 9 AM - Noon through March, 2024