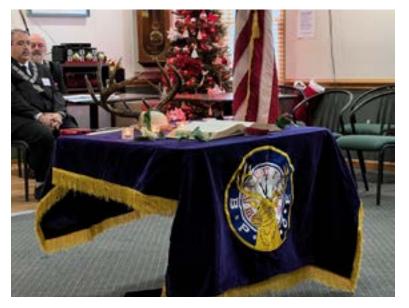

### Annual Memorial Service — December 3, 2023

Thanks go to Dr. B J Hebel for the Memorial photos.