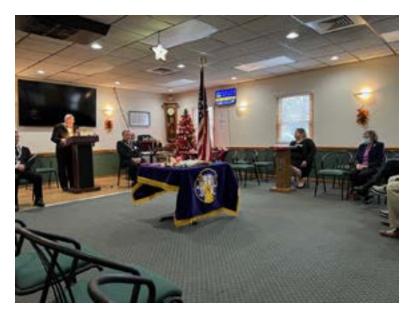

### Annual Memorial Service — December 3, 2023

Thanks go to Dr. B J Hebel for the Memorial photos.