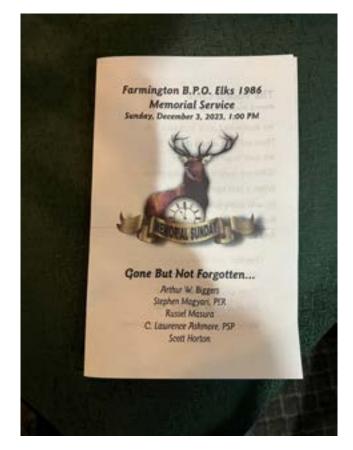

### Annual Memorial Service — December 3, 2023

Thanks go to Dr. B J Hebel for the Memorial photos.